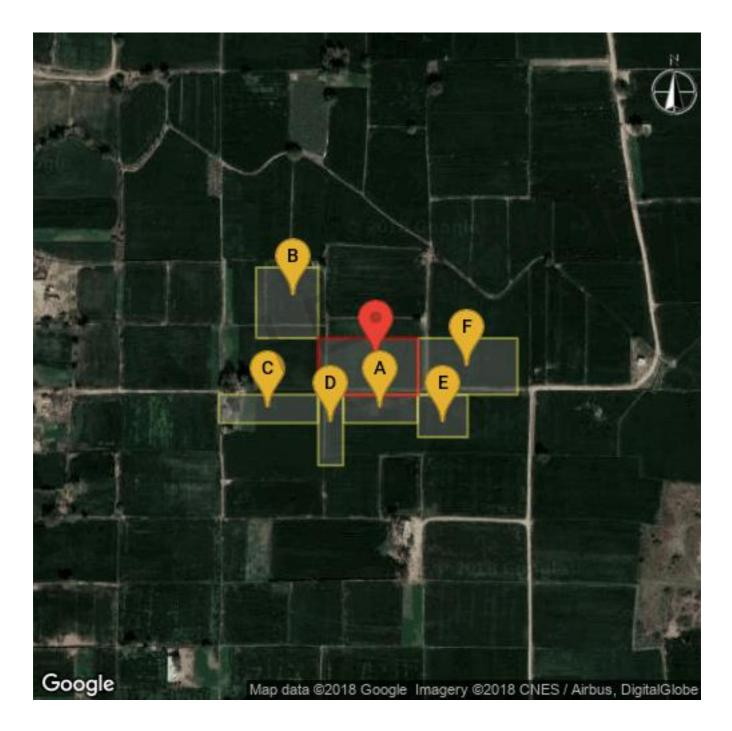

# **Property Location:**

| Nearby Survey Numbers |                   |  |  |
|-----------------------|-------------------|--|--|
| Serial                | Survey/Gat Number |  |  |
| А                     | 17/1              |  |  |
| В                     | 8/1               |  |  |
| С                     | 18/1              |  |  |
| D                     | 17/4              |  |  |
| E                     | 16/2              |  |  |
| F                     | 15                |  |  |