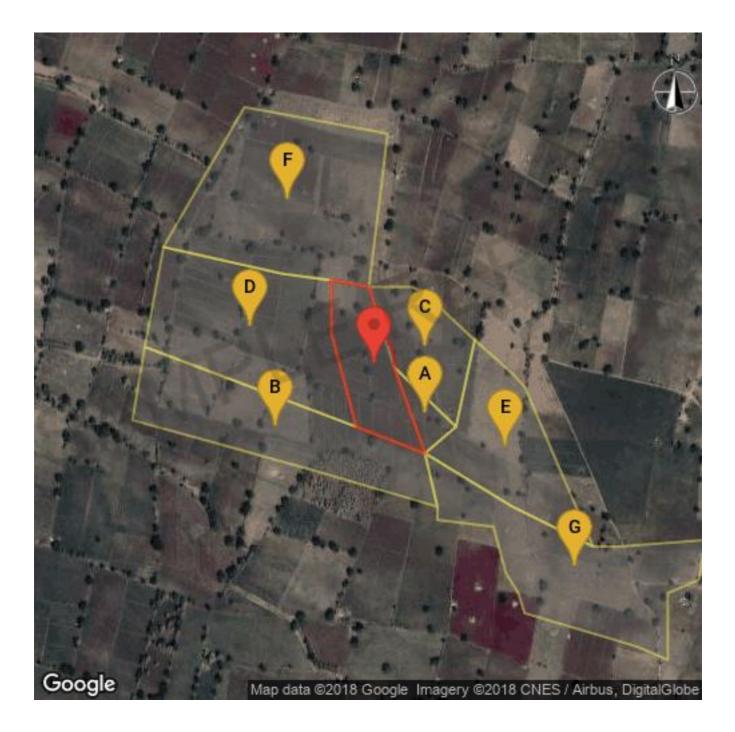

# **Property Location:**

| Nearby Survey Numbers |              |                   |                  |  |  |
|-----------------------|--------------|-------------------|------------------|--|--|
| Serial                | Village Name | Survey/Gat Number | Direction        |  |  |
| Α                     | Ajang        | 109               | South East       |  |  |
| В                     | Ajang        | 99                | West South West  |  |  |
| С                     | Ajang        | 108               | East North East  |  |  |
| D                     | Ajang        | 101               | West North West  |  |  |
| Е                     | Ajang        | 110               | East South East  |  |  |
| F                     | Ajang        | 102               | North North West |  |  |
| G                     | Ajang        | 50                | South East       |  |  |