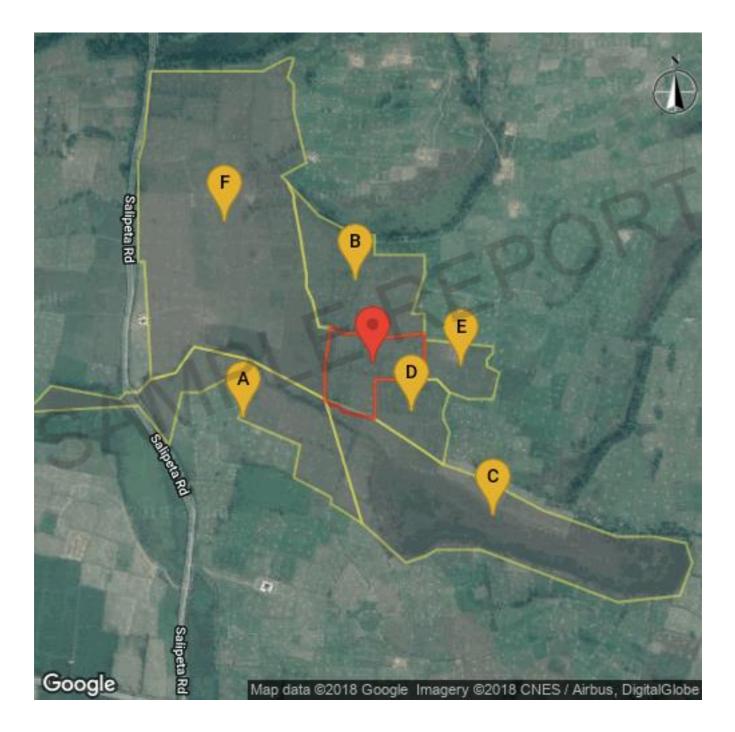

# **Property Location:**

| Nearby Survey Numbers |                 |                   |                 |  |  |
|-----------------------|-----------------|-------------------|-----------------|--|--|
| Serial                | Village Name    | Survey/Gat Number | Direction       |  |  |
| Α                     | Chittayyavalasa | 3                 | West South West |  |  |
| В                     | Salipeta        | 101               | North           |  |  |
| С                     | Chittayyavalasa | 2                 | South East      |  |  |
| D                     | Salipeta        | 103               | South East      |  |  |
| Е                     | Salipeta        | 104               | East            |  |  |
| F                     | Mentada         | 273               | North West      |  |  |