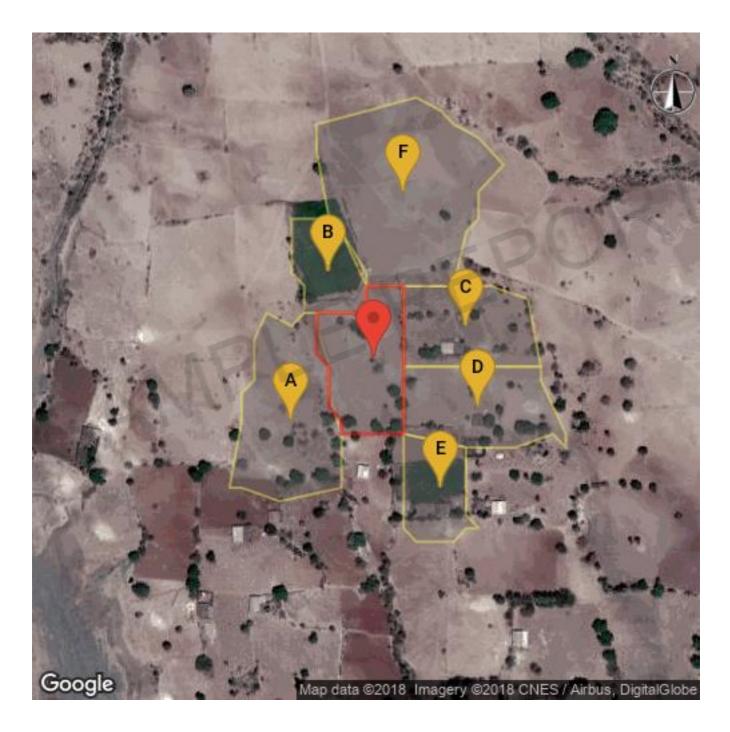

# **Property Location:**

| Nearby Survey Numbers |              |                   |                  |  |  |
|-----------------------|--------------|-------------------|------------------|--|--|
| Serial                | Village Name | Survey/Gat Number | Direction        |  |  |
| А                     | Chamar Begda | 1021              | West South West  |  |  |
| В                     | Chamar Begda | 1008              | North North West |  |  |
| С                     | Chamar Begda | 1006              | East North East  |  |  |
| D                     | Chamar Begda | 1005              | East South East  |  |  |
| Е                     | Chamar Begda | 1003              | South South East |  |  |
| F                     | Chamar Begda | 968               | North North East |  |  |